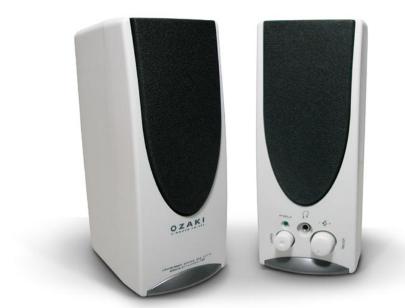

**Consolidated plastic-**Combining the artistic design and vibrant consolidated plastic, you have both sound quality and stylish design.

**Personal headphone connector-**Easily connects in front panel headphone connector to enjoy your own world.

**Magnetically shielded-**You are able to use the speakers near a television or computer without interference.

### **FUNCTION**

- Power ON/OFF
- Master Volume
- Front headphone Jack